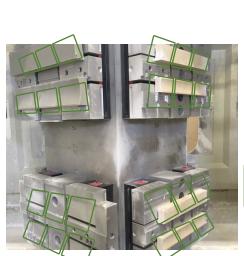

## **OUR CAPABILITIES INCLUDE**

• Dry machining with centralized dust collection

VALTECH CORPORATION

- Part dimensions up to 25" x 12" x 8", custom tooling and fixturing design
- Deep hole drilling, rigid tapping & full 4th axis contouring
- Small volume orders up to high volume large scale production
- Externsive PCD tooling library (Kennametal & Seco) plus custom fly cutter designs
- Five horizontal spindles, 2 pallets/tombstones per CNC for continuous milling
- Up to 48 work holding locations per tombstone
- One operator loads/runs five machines (480 total work holding locations)