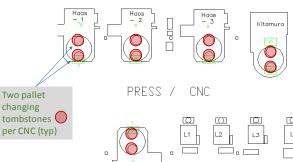

## **OUR CAPABILITIES INCLUDE**

• Dry machining with centralized dust collection

VALTECH CORPORATION

- Part dimensions up to 25" x 12" x 8", custom tooling and fixturing design
- Deep hole drilling, rigid tapping & full 4th axis contouring
- Small volume orders up to high volume large scale production
- Externsive PCD tooling library (Kennametal & Seco) plus custom fly cutter designs
- Five horizontal spindles, 2 pallets/tombstones per CNC for continuous milling
- Up to 48 work holding locations per tombstone
- One operator loads/runs five machines (480 total work holding locations)