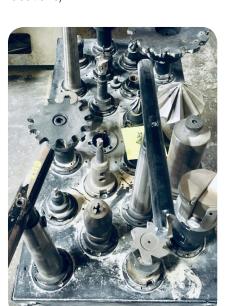

## **OUR CAPABILITIES INCLUDE**

• Dry machining with centralized dust collection

VALTECH CORPORATION

- Part dimensions up to 25" x 12" x 8", custom tooling and fixturing design
- Deep hole drilling, rigid tapping & full 4th axis contouring
- Small volume orders up to high volume large scale production
- Externsive PCD tooling library (Kennametal & Seco) plus custom fly cutter designs
- Five horizontal spindles, 2 pallets/tombstones per CNC for continuous milling
- Up to 48 work holding locations per tombstone
- One operator loads/runs five machines (480 total work holding locations)