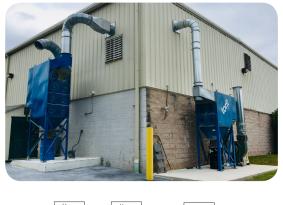

## **OUR CAPABILITIES INCLUDE**

• Dry machining with centralized dust collection

VALTECH CORPORATION

- Part dimensions up to 25" x 12" x 8", custom tooling and fixturing design
- Deep hole drilling, rigid tapping & full 4th axis contouring
- Small volume orders up to high volume large scale production
- Externsive PCD tooling library (Kennametal & Seco) plus custom fly cutter designs
- Five horizontal spindles, 2 pallets/tombstones per CNC for continuous milling
- Up to 48 work holding locations per tombstone
- One operator loads/runs five machines (480 total work holding locations)